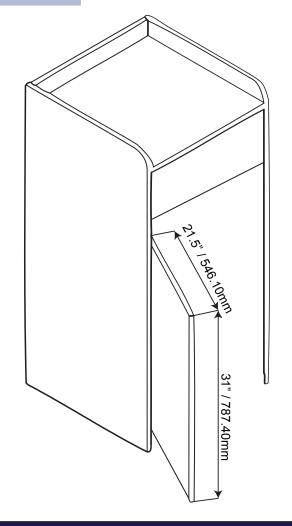

## **FEATURES:**

- •Fits Standard 36 gallon / 136 litres bin
- Laminated melamine
- •Hinged opening with engraved "thank you" message
- •Food tray holder on top area
- Swing door for ease of cleaning