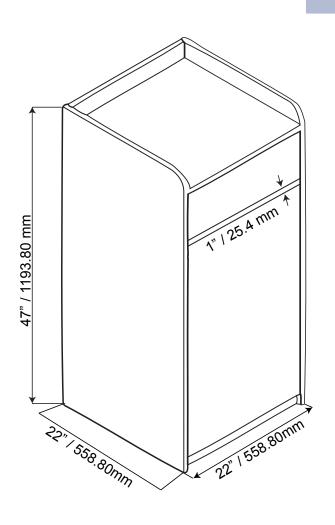

## **TECHNICAL SPECIFICATION**

**ITEM NUMBER** 

**MATERIAL** 

**COLOR** 

NET WEIGHT
GROSS WEIGHT

DIMENSIONS (DWH)

**PACKAGING DIMENSIONS** 

43840

plywood / melamine

Natural

43KGS / 94.80 LBS

45KGS / 99.20 LBS

22" x 47" x 22" / 558.80mm x 1193.80 x 558.80mm

47" x 22" x 4.72" / 1200X570X120mm

Telephone: 1-800-465-0234
Fax: (905) 607-0234
Email: sales@omcan.com
Website: www.omcan.com