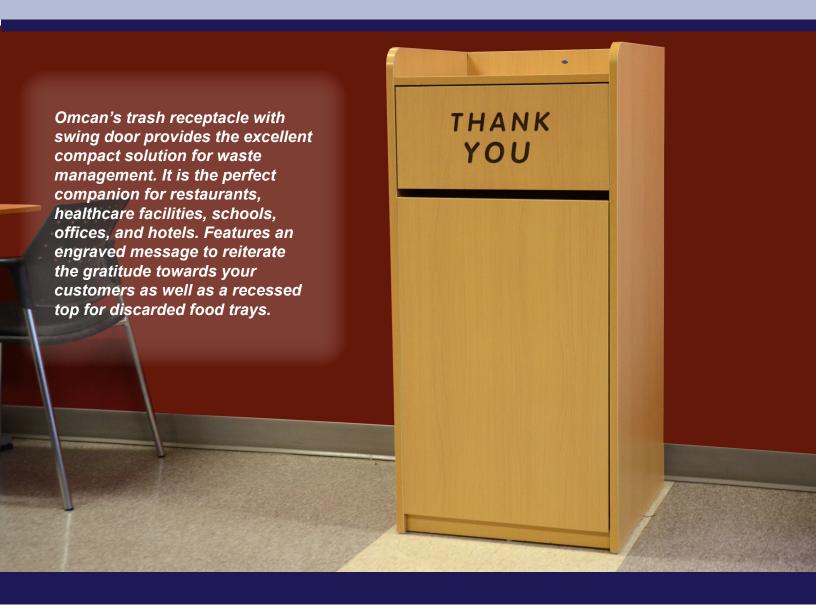

## **CUSTOMER CONVENIENCE**

## **FEATURES:**

- •Fits Standard 36 gallon / 136 litres bin
- Laminated melamine
- •Hinged opening with engraved "thank you" message
- •Food tray holder on top area
- Swing door for ease of cleaning